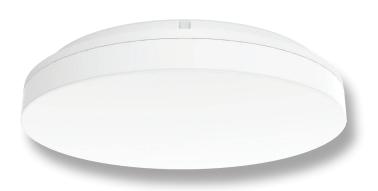

## Description

The SUNSET TRIO range of surface mounted LED ceiling lights feature a modern trimless appearance, and a stylish slimline design while providing a 120° beam of uniform light-output through the use of high intensity LED SMDs (Surface Mounted Diodes).

The SUNSET TRIO is available in three sizes: 250mm, 300mm and 400mm, in either a round or square body, and is constructed from white polycarbonate and rated at IP54, making it ideal for usage in damp locations and in dwellings located close to coastal areas.