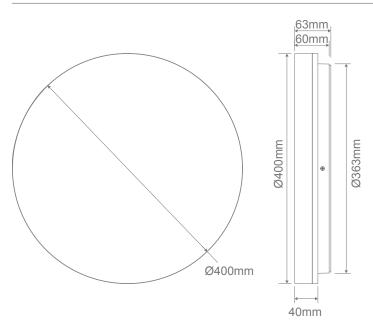

The SUNSET TRIO is available in three sizes: 250mm, 300mm and 400mm, in either a round or square body, and is constructed from white polycarbonate and rated at IP54, making it ideal for usage in damp locations and in dwellings located close to coastal areas.

| Item No.       | Variant | Colour |
|----------------|---------|--------|
| SUNSET-RND-400 | 20882   | White  |

Domus Lighting 29-31 Richland Street. Kingsgrove NSW 2208 | Phone: (02) 9554 9600 | Fax: (02) 9554 9433 | email: enquiries@domuslighting.com Specification subject to change without prior notice.