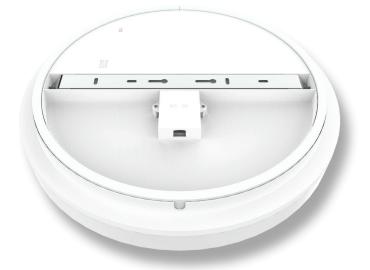

Now with TRIO, the added option of changing the colour temperature output of the ceiling light with a dip switch at the back of the fitting. SUNSET TRIO LED ceiling lights are fully dimmable, have a lifetime of 50 000 hours on average and are backed by our Three Year Replacement Warranty.